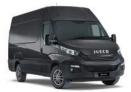

52028 - ADVENTURE ORANGE

52062 - BACK TO BLACK

50115 - MAGIRUS GREY

52360 - ALL BLACK

\* Selected paint colours are available as an option at an additional price.