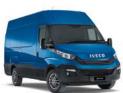

## METALLIC PAINTS

52490 - INSTINCT BLUE

50124 - METALLIC RED

50127 - ULM GREY

52481 - BOREAL BLUE

52205 - BRILLIANT GREY

52358 - **STONE GREY** 

52434 - ECO GREEN