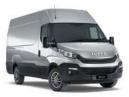

## METALLIC PAINTS

52490 - INSTINCT BLUE

50124 - METALLIC RED

50127 - ULM GREY

52481 - BOREAL BLUE

52205 - BRILLIANT GREY

52358 - **STONE GREY** 

52434 - ECO GREEN