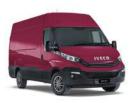

## METALLIC PAINTS

52490 - INSTINCT BLUE

50124 - METALLIC RED

50127 - ULM GREY

52481 - BOREAL BLUE

52205 - BRILLIANT GREY

52358 - **STONE GREY** 

52434 - ECO GREEN