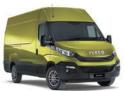

## METALLIC PAINTS

52490 - INSTINCT BLUE

50124 - METALLIC RED

50127 - ULM GREY

52481 - BOREAL BLUE

52205 - BRILLIANT GREY

52358 - **STONE GREY** 

52434 - ECO GREEN