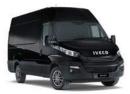

50115 - MAGIRUS GREY

52360 - ALL BLACK

\* Selected paint colours are available as an option at an additional price.