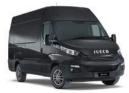

50115 - MAGIRUS GREY

52360 - ALL BLACK

\* Selected paint colours are available as an option at an additional price.